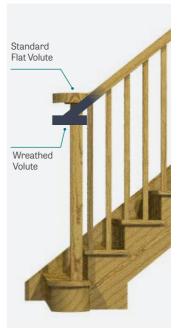

# THE CHOICE OF VOLUTE

The main choice is between a wreathed volute of a standard flat volute. The main advantage of having a wreathed volute is that it finishes lower on the feature step than a standard flat volute would, please see the diagram on the right.

### Wreathed Volute

Standard Flat Volute