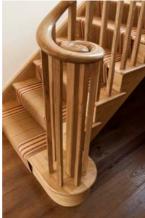

# THE MULTI -TURN VOLUTE IS DESIGNED TO SAVE TIME ON SITE:

- They are pre-jointed onto the handrail saving labour on site
- The feature step is pocketed to take the spindles
- The centre post is dry fitted into the feature step which has a solid base fitted underneath to provide extra strength
- An option for extra strength is to have a solid metal centre post

# Special Large Wreathed Volute

Handrail Centre Post Volute Feature Step Spindles

Unit 30, Moorside Road, Winchester, SO23 7RX T: 01962 712299 E: sales@multiturn.co.uk www.multiturn.co.uk