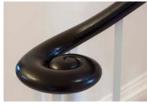

# A TRADITIONAL HANDRAIL FEATURE

VOLUTES BRING ELEGANCE AND CLASS TO YOUR HALLWAY

# THE CHOICE OF VOLUTE

The main choice is between a wreathed volute of a standard flat volute. The main advantage of having a wreathed volute is that it finishes lower on the feature step than a standard flat volute would, please see the diagram on the right.