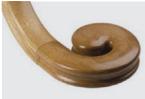

# THE CHOICE OF VOLUTE

The main choice is between a wreathed volute of a standard flat volute. The main advantage of having a wreathed volute is that it finishes lower on the feature step than a standard flat volute would, please see the diagram on the right.