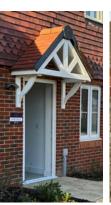

#### **GALLOWS BRACKETS**

- 600mm x 600mm
- Mortice and tenoned for extra strength
- Can be treated with preservative or primer
- Available in hardwood

Unit 30, Moorside Road, Winchester, SO23 7RX T: 01962 712299 E: sales@multiturn.co.uk