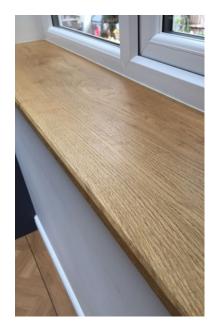

## WINDOW BOARDS & DOOR THRESHOLDS

- Bullnosed or chamfered
- Grooved
- Returned ends
- Grain pellets supplied
- Base coat available