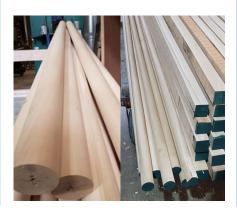

#### **TIMBER POLES**

- Any diameter
- Perfectly round and sanded finish
- Can be grooved to suit glass or core rail as required
- Including ramps, bends and wreaths
- Range of finials for use as curtain poles
- Square, oval and other bespoke profiles also available