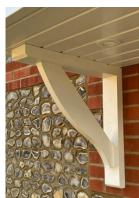

#### **GALLOWS BRACKETS**

- 600mm x 600mm
- Mortice and tenoned for extra strength
- Can be treated with preservative or primer
- Available in hardwood

Unit 30, Moorside Road, Winchester, SO23 7RX T: 01962 712299 E: sales@multiturn.co.uk