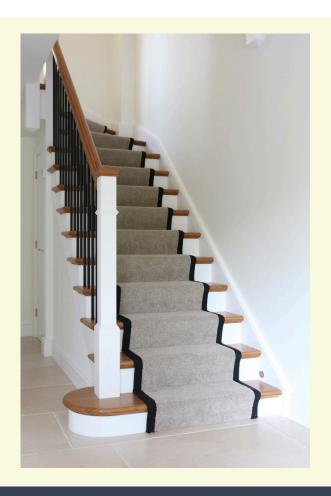

## BAMBOO STAIRCASES\*

■ SUSTAINABLE ■ HARD WEARING ■ COST EFFECTIVE

## BAMBOO THE ECO-FRIENDLY STAIRCASE OPTION THAT'S ALSO FRIENDLY ON YOUR BUDGET

Bamboo is one of the most rapidly renewable resources on the planet. It captures and stores carbon dioxide and generates more oxygen than trees. It's super strong and durable, making it ideal for high quality staircase construction.

## Available in

WHY BAMBOO?

Eco Friendly

Highly Sustainable

Tougher & Stronger than Wood

Suitable for painting or staining

Resistant to Temperature Change

**FSC Certified** 