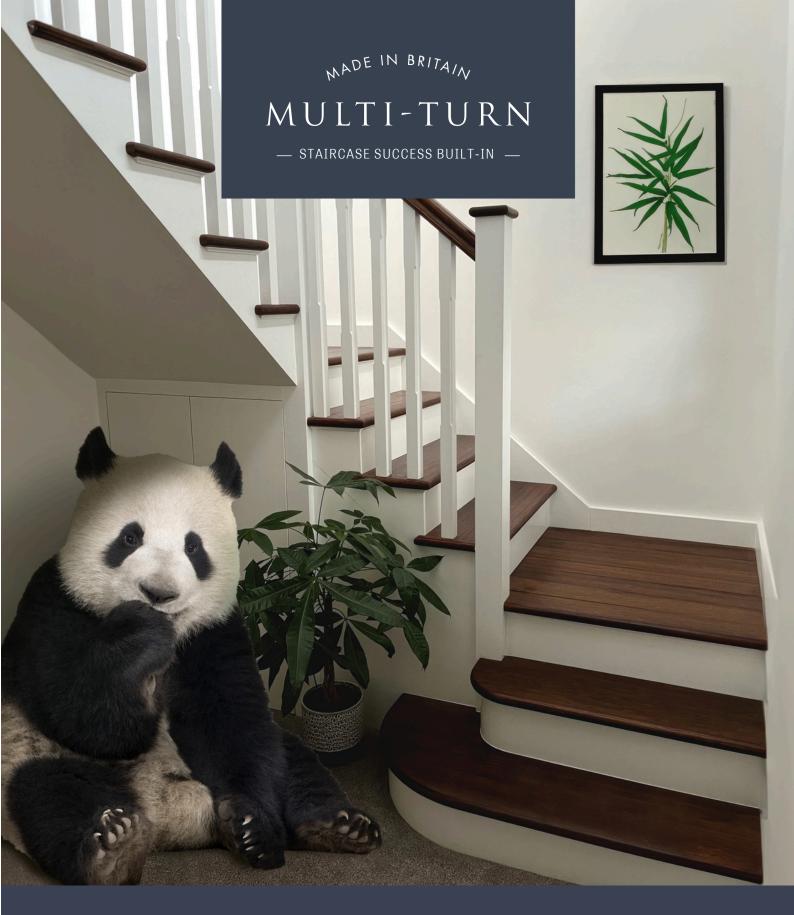

## - NOW AVAILABLE -

## BAMBOO STAIRCASES\*

■ SUSTAINABLE ■ HARD WEARING ■ COST EFFECTIVE



## BAMBOO THE ECO-FRIENDLY STAIRCASE OPTION THAT'S ALSO FRIENDLY ON YOUR BUDGET

Bamboo is one of the most rapidly renewable resources on the planet. It captures and stores carbon dioxide and generates more oxygen than trees. It's super strong and durable, making it ideal for high quality staircase construction.

## Available in





WHY BAMBOO?



Eco Friendly



Highly Sustainable



Tougher & Stronger than Wood



Suitable for painting or staining



Resistant to Temperature Change



**FSC Certified** 



Find out more today at: www.multiturn/bamboo-staircases

Unit 30, Moorside Road, Winchester, SO23 7RX T: 01962 712299 E: sales@multiturn.co.uk