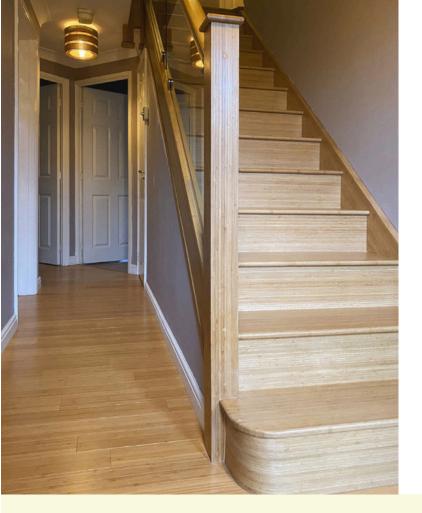

## BAMBOO STAIRCASES\*

■ SUSTAINABLE ■ HARD WEARING ■ COST EFFECTIVE

## BAMBOO THE ECO-FRIENDLY STAIRCASE OPTION THAT'S ALSO FRIENDLY ON YOUR BUDGET

Bamboo is one of the most rapidly renewable resources on the planet. It captures and stores carbon dioxide and generates more oxygen than trees. It's super strong and durable, making it ideal for high quality staircase construction.

## Available in

WHY BAMBOO?

Eco Friendly

Highly Sustainable

Tougher & Stronger than Wood

Suitable for painting or staining

Resistant to Temperature Change

**FSC Certified** 